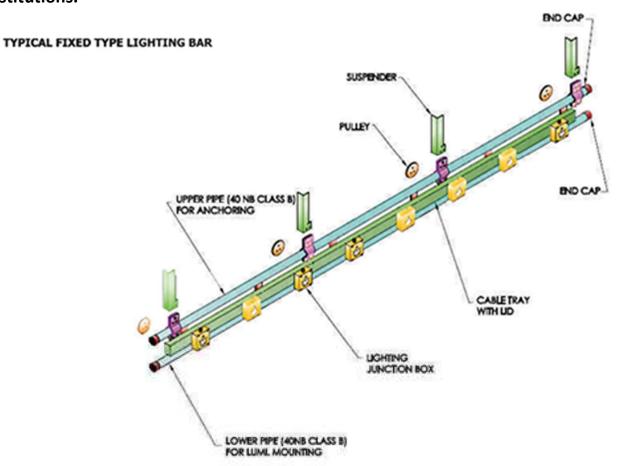

## www.canaralighting.com

Canara offers a wide range fixed lightbar options to suspend the lighting fixtures in Theaters, Auditoriums and Convention centers, Studios, Production House, Film Institutions.

## **SPECIAL FEATURES**

- Designed with the highest standards of construction using 40NB MS tubes duly epoxy polyester powder coated in black matt texture finish.
- ➤ Double construction arrangement with upper tube for hanging power and DMX junction boxes and Bottom tube for hanging light fixtures.
- ➤ Dual barrel Light bar equipped with 40x75x40 Cable trunking with lid for cable safety and better aesthetic look.

## **TECHNICAL SPECIFICATIONS**

- > Standard Length: 10 Meter. (Customizable for any length as per requirement)
- Safe Working Load : 40 kg / Sqm
- ➤ Pipe Specification: 40 Nominal Bore, 2mm / 3mm wall thickness, 48mm Outer diameter.
- ➤ All the materials under gone through 7 tank process to keep them rust free with and duly epoxy polyester powder coated in black matt texture finish.