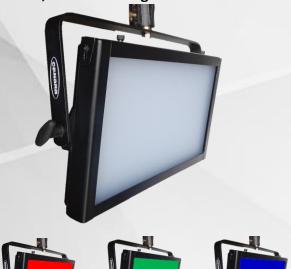

## **300W – RGBW PANEL**

Canara LED RGBW soft panel series LED lighting system has been specifically developed for film and video applications that demand extremely color-accurate, high quality light. Utilizing proprietary, state-of-the-art LED's, Canara LED RGBW Panel creates a rich color output with outstanding depth, vibrancy and intensity, combined with an electronic flicker-free dimmable power supply unit to create a powerful yet economical LED soft light make it the perfect choice for TV studio, Production Studios, Film Recordings & Documentaries etc.,

MODEL : CAN LED WASH 2015