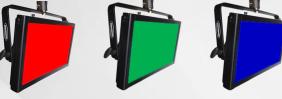

## LIGHT SOURCE

- Lamp : SMD LED ARRAY
- Base Color : RGBW
- > LED's : Red-240, Green -240, Blue-240, White-240
- Lamp life : L70 >50,000 Hours

## SPECIAL FEATURES

- > Delivers the High-volume light output.
- Double accessories slot for inserting Gel Frames, Barndoor, Asymmetric reflector and other accessories with lock retaining clip.
- Fully RDM Compliant when in DMX mode
- Non-glare, diffuser provides uniform, single source light.
- Efficient power and thermal management delivers low power consumption and enhanced reliability.
- Fanless design perfect for studio application
- All metal construction.
- > No light spill to distract audiences or performers.
- Available with pole operated yoke.