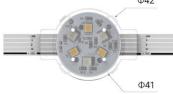

## SPECIFICATIONS

Power :0.5W/0.8W/1W/1.5W/2W/3W

Power Supply : DC24V

Color : RGB/RGB+W/R/G/B

Protection rating : IP68

Beam angle : 120°

Control : DMX 512

Body : Transparent Modified PVC

**Product Code : CAN LED PXD1** 

Outdoor Landscape lighting such as hotels, shopping malls, buildings and bridges.