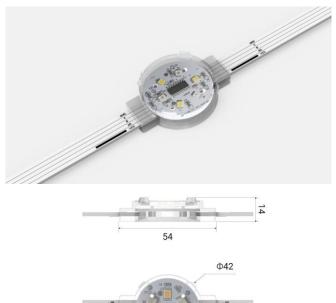

## SPECIFICATIONS

Power :0.5W/0.8W/1W/1.5W/2W/3W

Power Supply : DC24V

Color : RGB/RGB+W/R/G/B

Protection rating : IP68

Beam angle : 120°

Control : DMX 512

Body : Transparent Modified PVC

**Product Code : CAN LED PXD1** 

Outdoor Landscape lighting such as hotels, shopping malls, buildings and bridges.