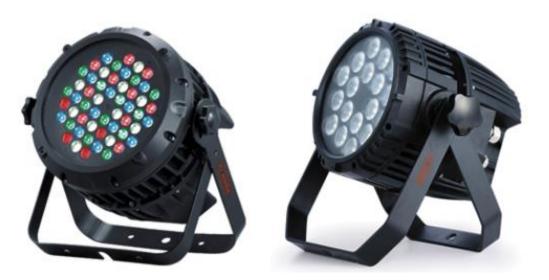

High quality Canara outdoor type LED PAR RGBW color IP67 light used as a outdoor architectural effect light, spot light and strobe light etc.,

## **SPECIFICATIONS**

LED power :54\*3W/18\*10W

Power Supply : 100 - 240V AC, 50-60Hz

Channels : 8 Channels DMX 512

Protection rating : IP67

Control : DMX 512/ Manual

Beam angle : 25°(15°,45° optional)

Function : Strobe, Dimming, Sound active

## Product Code : CAN LED PAR543 CAN LED PAR1810