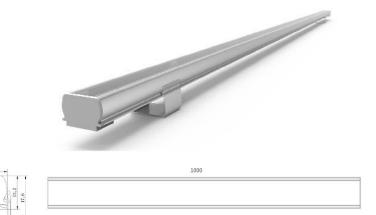

## **SPECIFICATIONS**

Power : 7W/9W/10W/12W/15W

Power Supply : DC24V

Color : RGB/RGB+W/R/G/B

Protection rating : IP66

Beam angle : 110°

Control : DMX 512

Body : Extruded aluminum body

Dimension : L1000 x W22 x H13 mm

**Product Code : CAN LED PXL12** 

Outdoor Landscape lighting such as hotels, shopping malls, buildings and bridges.