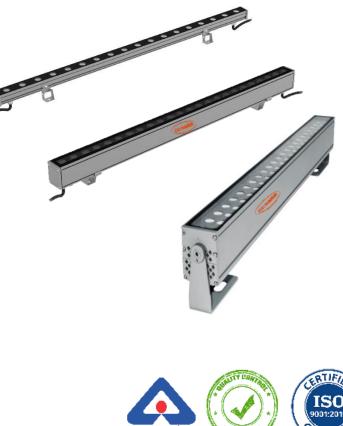

Canara High quality LED wash light consist of LED's, having various beam angles support a variety of light distribution for different applications, including floodlighting, wall grazing and asymmetric wall washing.

## Product Code : CAN LED WW12

CAN LED WW15 CAN LED WW18 CAN LED WW24 CAN LED WW40 CAN LED WW60 CAN LED WW80 CAN LED WW100/120/150

## **SPECIFICATIONS**

LED power : 12W15W/18W/24W/40W/ 60W/80W/100W/120W/150W

Power Supply : 240V AC/24V DC

Color : RGBW/Single color

Protection rating : IP66/IP20

Beam angle : 12°/20°/30°/45°/60°/Asymmetric

Control : DMX 512 or On & Off control

Body : Extruded aluminum body

Dimension : L300mm/L600mm/1000mm options