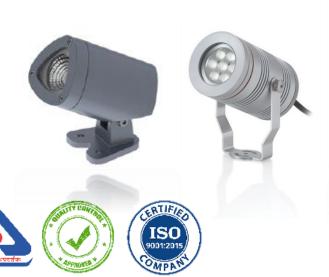

## **LED SPOT LIGHT**

Canara High quality LED spot light branded LED's, having various beam angles support a variety of light distribution for different applications, including flood lighting and façade lighting.

## **FEATURES**

- Adopts original LED light source, high flux output, excellent consistency of light color ; constant current driver with PWM gray control installed inside.
- The brightness can be controlled by DMX512 signal, the adjustable range is 0-100%.
- Light body adopts high pressure diecasting aluminium, surface with electrostatic plastic coating.
- Lampshade adopts high strength toughened glass, resist the impact and friction.
- Available in optional beam angle lenses.
- Environmental friendly and free from UV, IR or Mercury.

## **SPECIFICATIONS**

LED power :4W/6W/8W/10W/15W/24W/36W

Power Supply: 100 – 240V AC, 50-60Hz/24V DC

Color Temperature: Single Color/RGBW

Beam angle: Optional 5°,8°,15°,20°,30°,45°,60°

Protection rating: IP66/IP20