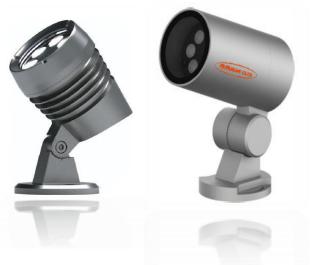

## **LED SPOT LIGHT**

Canara High quality LED spot light branded LED's, having various beam angles support a variety of light distribution for different applications, including flood lighting and façade lighting.

## **FEATURES**

- Adopts original LED light source, high flux output, excellent consistency of light color ; constant current driver with PWM gray control installed inside.
- The brightness can be controlled by DMX512 signal, the adjustable range is 0-100%.
- Light body adopts high pressure diecasting aluminium, surface with electrostatic plastic coating.
- Lampshade adopts high strength toughened glass, resist the impact and friction.
- Available in optional beam angle lenses.
- Environmental friendly and free from UV, IR or Mercury.

## **SPECIFICATIONS**

LED power :4W/6W/8W/10W/15W/24W/36W

Power Supply: 100 – 240V AC, 50-60Hz/24V DC

Color Temperature: Single Color/RGBW

Beam angle: Optional 5°,8°,15°,20°,30°,45°,60°

Protection rating: IP66/IP20