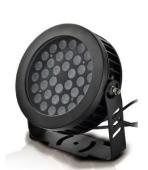

## **LED SPOT LIGHT**

Canara High quality LED spot light branded LED's, having various beam angles support a variety of light distribution for different applications, including flood lighting and façade lighting.

## **FEATURES**

- Adopts original LED light source, high flux output, excellent consistency of light color ; constant current driver with PWM gray control installed inside.
- The brightness can be controlled by DMX512 signal, the adjustable range is 0-100%.
- Light body adopts high pressure diecasting aluminium, surface with electrostatic plastic coating.
- Lampshade adopts high strength toughened glass, resist the impact and friction.
- Available in optional beam angle lenses.
- Environmental friendly and free from UV, IR or Mercury.

LED power :48W/60W/80W/100W/ 120W/180W/200W

Power Supply: 100 – 240V AC, 50-60Hz

Color Temperature: Single Color/RGBW

Beam angle: Optional 5°,8°,15°,20°,30°,45°,60°

Protection rating: IP66/IP20

Control: On - Off /DMX512

LED lifetime: 50,000 hours

Body: Die-cast aluminium casing

Accessories: U Clamp, Spike.

**Product Code: CAN LED SP48** 

**CAN LED SP60** 

**CAN LED SP80** 

**CAN LED SP100** 

**CAN LED SP120** 