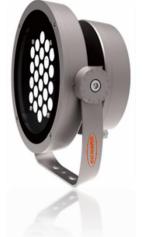

## **LED SPOT LIGHT**

Canara High quality LED spot light branded LED's, having various beam angles support a variety of light distribution for different applications, including flood lighting and façade lighting.

## **FEATURES**

- Adopts original LED light source, high flux output, excellent consistency of light color ; constant current driver with PWM gray control installed inside.
- The brightness can be controlled by DMX512 signal, the adjustable range is 0-100%.
- Light body adopts high pressure diecasting aluminium, surface with electrostatic plastic coating.
- Lampshade adopts high strength toughened glass, resist the impact and friction.
- Available in optional beam angle lenses.
- Environmental friendly and free from UV, IR or Mercury.

LED power :48W/60W/80W/100W/ 120W/180W/200W

Power Supply: 100 – 240V AC, 50-60Hz

Color Temperature: Single Color/RGBW

Beam angle: Optional 5°,8°,15°,20°,30°,45°,60°

Protection rating: IP66/IP20

Control: On - Off /DMX512

LED lifetime: 50,000 hours

Body: Die-cast aluminium casing

Accessories: U Clamp, Spike.

**Product Code: CAN LED SP48** 

**CAN LED SP60** 

**CAN LED SP80** 

**CAN LED SP100** 

**CAN LED SP120** 