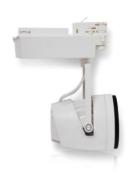

## LED TRACK LIGHT

High quality LED track light with high color rendering index, displays the true color of the product and well-designed adjustable angle provides perfect lighting for various applications and also excellent heat dissipation structure essentially engineered for long life.

## **FEATURES**

- Uses international top brand COB light source with high CRI>80 and consistency in color temperature over the long period of time.
- Die casted aluminium housing with black and white spray coating or polyester epoxy powder coat finish.
- Deeply recessed reflector design greatly reduces glare and stray light.
- Angle-adjustable design provides perfect lighting solution to various applications.
- Diverse options for light combination and lens are available , meeting requirements in all kinds of applications.
- Simple installation and easy maintenance.

## **SPECIFICATIONS**

LED power: 10W/20W/30W/40W/Dimmable

Power Supply: 100 – 240V AC, 50-60Hz

CCT: 3000K/4000K/6000K/Tunable

CRI:>80

Protection rating: IP20

Beam angle: 15°/22°/Customized/Zoomable

Rotation: PAN-355°, Tilt-95°