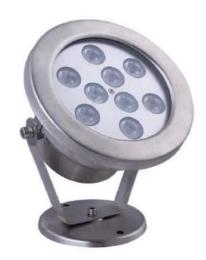

### **SPECIFICATIONS**

LED power: 9W LED

Power Supply: 12V/24V DC

Color Temperature : Single Color/ RGBW

Glass: Tempered glass T: 8mm

Protection rating: IP68

Beam angle:10°,30°,45°,60°,90°

Control: ON-OFF/DMX512

**Body: Stainless Steel** 

Dimension: 145mm, H: 150mm

**Product Code: CAN LED UW9-2** 