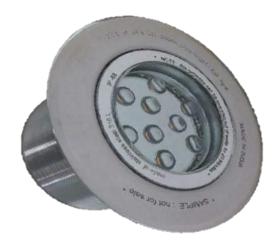

Canara high power LED outdoor ground recessed light consist of 3 leds uses the design of increasing heat dissipation space, the buried barrel adopts aluminium alloy compression molding form. Used for decoration or indicating lighting, the application level has considerable flexibility.

# **FEATURES**

- Surface with anodizing treatment has the stronger structure and anti-corrosion capability, meet the LED light body requirement for heat conduct to the outside of concrete and land, fully ensure the stability and long lifespan of LED fixture.
- Stainless steel faceplate, high pressure die casting light body, surface with electrostatic plastic coating.
- Lampshade adopts high strength toughened glass, resist the impact and friction.
- Adopt original LED light source, high flux output, excellent consistency of light color; Constant current driver with PWM gray control installed inside, make the light result much beautiful.
- IP68 grade waterproof, all-weather outdoor use.
- Environmental friendly and free from UV, IR or Mercury.

# **Applications:**

Widely used in fountain, Swimming Pool, Underwater applications etc.

### **SPECIFICATIONS**

LED power: 6W LED

Power Supply: 12V/24V DC

Color Temperature: RGB

Protection rating: IP68

Beam angle:10°,30°,45°,60°,90°

Control: ON-OFF/DMX512

**Body: Stainless Steel** 

Dimension: 130mm, H: 45mm

Canara high power LED outdoor ground recessed light consist of 3 leds uses the design of increasing heat dissipation space, the buried barrel adopts aluminium alloy compression molding form. Used for decoration or indicating lighting, the application level has considerable flexibility.