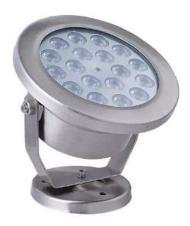

### **SPECIFICATIONS**

LED power: 18W LED

Power Supply: 12V/24V DC

Color Temperature: Single Color/RGBW

Glass: Tempered glass T: 8mm

Protection rating: IP68

Beam angle:10°,30°,45°,60°,90°

Control: ON-OFF/DMX512

**Body: Stainless Steel** 

Dimension: 170mm, H: 93mm

**Product Code: CAN LED UW18** 