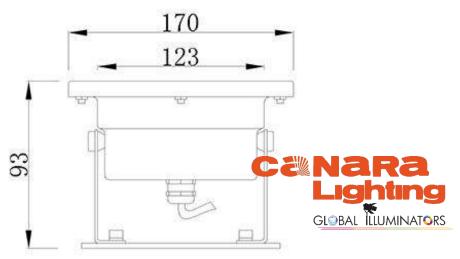

**Body: Stainless Steel** 

Dimension: 170mm, H: 93mm

**Product Code: CAN LED UW12** 

**Body: Stainless Steel** 

Dimension: 170mm, H: 93mm

**Product Code: CAN LED UW15** 

**Body: Stainless Steel** 

Dimension: 170mm, H: 93mm

**Product Code: CAN LED UW18** 