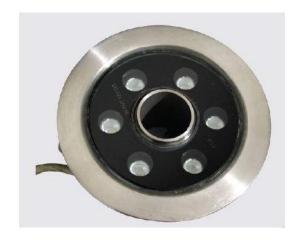

# **Applications:**

Canara high power LED outdoor ground recessed light consist of 6 nos. LED's uses the design of increasing heat dissipation space, the buried barrel adopts aluminium alloy compression molding form. Used for decoration or indicating lighting, the application level has considerable flexibility.

# **FEATURES**

- Surface with anodizing treatment has the stronger structure and anti-corrosion capability, meet the LED light body requirement for heat conduct to the outside of concrete and land, fully ensure the stability and long lifespan of LED fixture.
- Stainless steel faceplate, high pressure die casting light body, surface with electrostatic plastic coating.
- Lampshade adopts high strength toughened glass, resist the impact and friction.
- Adopt original LED light source, high flux output, excellent consistency of light color; Constant current driver with PWM gray control installed inside, make the light result much beautiful.
- IP68 grade waterproof, all-weather outdoor use.
- Environmental friendly and free from UV, IR or Mercury.

# **Applications:**

Widely used in fountain, Swimming Pool Underwater applications etc.

### **SPECIFICATIONS**

LED power: 18W LED

Power Supply: 12V DC

Color Temperature: RGB

Protection rating: IP68

Beam angle:10°,30°,45°,60°,90°

Control: ON-OFF/DMX512

**Body: Stainless Steel** 