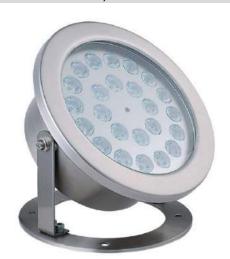

### **SPECIFICATIONS**

LED power: 24W LED

Power Supply: 12V/24V DC

Color Temperature: Single Color/RGBW

Glass: Tempered glass T: 8mm

Protection rating: IP68

Beam angle:10°,30°,45°,60°,90°

Control: ON-OFF/DMX512

**Body: Stainless Steel** 

Dimension: 215mm, H: 148mm

**Product Code: CAN LED UW24** 

# **Applications:**

Canara high power LED outdoor ground recessed light consist of 30 pcs LED's uses the design of increasing heat dissipation space, the buried barrel adopts aluminium alloy compression molding form. Used for decoration or indicating lighting, the application level has considerable flexibility.