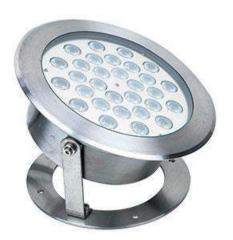

### **SPECIFICATIONS**

LED power: 30W LED

Power Supply: 12V/24V DC

Color Temperature: Single Color/RGBW

Glass: Tempered glass T: 8mm

Protection rating: IP68

Beam angle:10°,30°,45°,60°,90°

Control: ON-OFF/DMX512

**Body: Stainless Steel** 

Dimension: 250mm, H: 148mm

**Product Code: CAN LED UW30** 