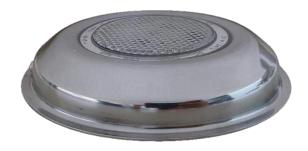

Canara high power LED outdoor ground recessed light consist of 3 leds uses the design of increasing heat dissipation space, the buried barrel adopts aluminium alloy compression molding form. Used for decoration or indicating lighting, the application level has considerable flexibility.

# **FEATURES**

- Surface with anodizing treatment has the stronger structure and anti-corrosion capability, meet the LED light body requirement for heat conduct to the outside of concrete and land, fully ensure the stability and long lifespan of LED fixture.
- Stainless steel faceplate, high pressure die casting light body, surface with electrostatic plastic coating.
- Lampshade adopts high strength toughened glass, resist the impact and friction.
- Adopt original LED light source, high flux output, excellent consistency of light color; Constant current driver with PWM gray control installed inside, make the light result much beautiful.
- IP68 grade waterproof, all-weather outdoor use.
- Environmental friendly and free from UV, IR or Mercury.

# **Applications:**

Widely used in fountain, Swimming Pool, Underwater applications etc.

### **SPECIFICATIONS**

LED power: 6W LED

Power Supply: 12V/24V DC

Color Temperature: RGB

Protection rating: IP68

Beam angle:10°,30°,45°,60°,90°

Control: ON-OFF/DMX512

**Body: Stainless Steel** 

Dimension: 130mm, H: 45mm

Canara high power LED outdoor ground recessed light consist of 3 leds uses the design of increasing heat dissipation space, the buried barrel adopts aluminium alloy compression molding form. Used for decoration or indicating lighting, the application level has considerable flexibility.