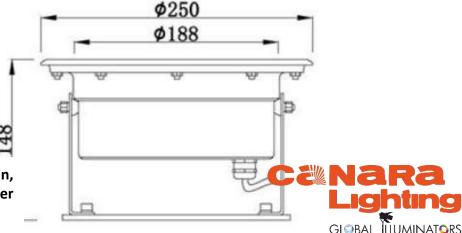

### **SPECIFICATIONS**

LED power: 30W LED

Power Supply: 12V/24V DC

Color Temperature: Single Color/RGBW

Glass: Tempered glass T: 8mm

Protection rating: IP68

Beam angle:10°,30°,45°,60°,90°

Control: ON-OFF/DMX512

**Body: Stainless Steel** 

Dimension: 250mm, H: 148mm

**Product Code: CAN LED UW30** 