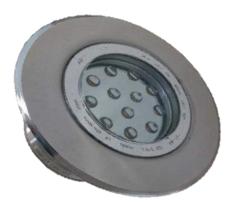

**Body: Stainless Steel** 

Dimension: 120mm, H: 120mm

**Product Code: CAN LED UW6-1** 

Canara high power LED outdoor ground recessed light consist of 9 pcs LED's uses the design of increasing heat dissipation space, the buried barrel adopts aluminium alloy compression molding form. Used for decoration or indicating lighting, the application level has considerable flexibility.