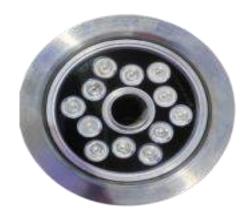

# LED UNDERWATER NOZZLE PASS LIGHT

Canara high power LED outdoor ground recessed light consist of 12led uses the design of increasing heat dissipation space, the buried barrel adopts aluminium alloy compression molding form. Used for decoration or indicating lighting, the application level has considerable flexibility.

# **FEATURES**

- Surface with anodizing treatment has the stronger structure and anti-corrosion capability, meet the LED light body requirement for heat conduct to the outside of concrete and land, fully ensure the stability and long lifespan of LED fixture.
- Stainless steel faceplate, high pressure die casting light body, surface with electrostatic plastic coating.
- Lampshade adopts high strength toughened glass, resist the impact and friction.
- Adopt original LED light source, high flux output, excellent consistency of light color; Constant current driver with PWM gray control installed inside, make the light result much beautiful.
- IP68 grade waterproof, all-weather outdoor use.
- Environmental friendly and free from UV, IR or Mercury.

# **Applications:**

Widely used in fountain, Swimming Pool, Underwater applications etc.

### **SPECIFICATIONS**

LED power: 36W LED

Power Supply: 12V DC

Color Temperature: RGB

Protection rating: IP68

Beam angle:10°,30°,45°,60°,90°

Control: ON-OFF/DMX512

**Body: Stainless Steel** 