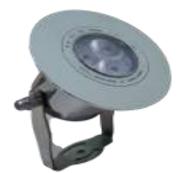

Canara high power LED outdoor ground recessed light consist of 3 leds uses the design of increasing heat dissipation space, the buried barrel adopts aluminium alloy compression molding form. Used for decoration or indicating lighting, the application level has considerable flexibility.

Dimension: 130mm, H: 45mm

Canara high power LED outdoor ground recessed light consist of 3 leds uses the design of increasing heat dissipation space, the buried barrel adopts aluminium alloy compression molding form. Used for decoration or indicating lighting, the application level has considerable flexibility.

Dimension: 130mm, H: 45mm

Canara high power LED outdoor ground recessed light consist of 6 pcs LED's uses the design of increasing heat dissipation space, the buried barrel adopts aluminium alloy compression molding form. Used for decoration or indicating lighting, the application level has considerable flexibility.

**Body: Stainless Steel** 

Dimension: 120mm, H: 120mm

**Product Code: CAN LED UW6-1** 

Canara high power LED outdoor ground recessed light consist of 9 pcs LED's uses the design of increasing heat dissipation space, the buried barrel adopts aluminium alloy compression molding form. Used for decoration or indicating lighting, the application level has considerable flexibility.