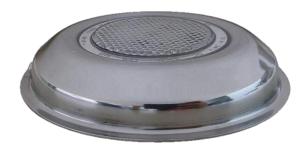

Canara high power LED outdoor ground recessed light consist of 3 leds uses the design of increasing heat dissipation space, the buried barrel adopts aluminium alloy compression molding form. Used for decoration or indicating lighting, the application level has considerable flexibility.

# **FEATURES**

- Surface with anodizing treatment has the stronger structure and anti-corrosion capability, meet the LED light body requirement for heat conduct to the outside of concrete and land, fully ensure the stability and long lifespan of LED fixture.
- Stainless steel faceplate, high pressure die casting light body, surface with electrostatic plastic coating.
- Lampshade adopts high strength toughened glass, resist the impact and friction.
- Adopt original LED light source, high flux output, excellent consistency of light color; Constant current driver with PWM gray control installed inside, make the light result much beautiful.
- IP68 grade waterproof, all-weather outdoor use.
- Environmental friendly and free from UV, IR or Mercury.

### **SPECIFICATIONS**

LED power: 6W LED

Power Supply: 12V/24V DC

Color Temperature: RGB

Protection rating: IP68

Beam angle:10°,30°,45°,60°,90°

Control: ON-OFF/DMX512

**Body: Stainless Steel** 

Dimension: 130mm, H: 45mm

Canara high power LED outdoor ground recessed light consist of 3 leds uses the design of increasing heat dissipation space, the buried barrel adopts aluminium alloy compression molding form. Used for decoration or indicating lighting, the application level has considerable flexibility.