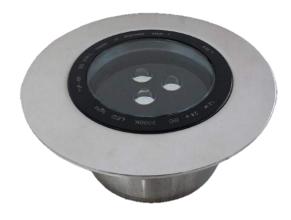

**Body: Stainless Steel** 

Dimension: 120mm, H: 120mm

**Product Code: CAN LED UW6-1** 

Canara high power LED outdoor ground recessed light consist of 9 pcs LED's uses the design of increasing heat dissipation space, the buried barrel adopts aluminium alloy compression molding form. Used for decoration or indicating lighting, the application level has considerable flexibility.

# **FEATURES**

- Surface with anodizing treatment has the stronger structure and anti-corrosion capability, meet the LED light body requirement for heat conduct to the outside of concrete and land, fully ensure the stability and long lifespan of LED fixture.
- Stainless steel faceplate, high pressure die casting light body, surface with electrostatic plastic coating.
- Lampshade adopts high strength toughened glass, resist the impact and friction.
- Adopt original LED light source, high flux output, excellent consistency of light color; Constant current driver with PWM gray control installed inside, make the light result much beautiful.
- IP68 grade waterproof, all-weather outdoor use.
- Environmental friendly and free from UV, IR or Mercury.

### **SPECIFICATIONS**

LED power: 9W LED

Power Supply: 12V/24V DC

Color Temperature : Single Color/ RGBW

Glass: Tempered glass T: 8mm

Protection rating: IP68

Beam angle:10°,30°,45°,60°,90°

Control: ON-OFF/DMX512

**Body: Stainless Steel** 

Dimension: 145mm, H: 150mm

**Product Code: CAN LED UW9-2** 