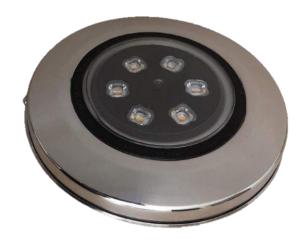

Dimension: 130mm, H: 45mm

Canara high power LED outdoor ground recessed light consist of 6 nos. LED's uses the design of increasing heat dissipation space, the buried barrel adopts aluminium alloy compression molding form. Used for decoration or indicating lighting, the application level has considerable flexibility.

# **FEATURES**

- Surface with anodizing treatment has the stronger structure and anti-corrosion capability, meet the LED light body requirement for heat conduct to the outside of concrete and land, fully ensure the stability and long lifespan of LED fixture.
- Stainless steel faceplate, high pressure die casting light body, surface with electrostatic plastic coating.
- Lampshade adopts high strength toughened glass, resist the impact and friction.
- Adopt original LED light source, high flux output, excellent consistency of light color; Constant current driver with PWM gray control installed inside, make the light result much beautiful.
- IP68 grade waterproof, all-weather outdoor use.
- Environmental friendly and free from UV, IR or Mercury.

# **Applications:**

Widely used in fountain, Swimming Pool, Underwater applications etc.

### **SPECIFICATIONS**

LED power: 24W LED

Power Supply: 12V DC

Color Temperature: RGB

Protection rating: IP68

Beam angle:10°,30°,45°,60°,90°

Control: ON-OFF/DMX512

**Body: Stainless Steel** 

Dimension: 130mm, H: 45mm