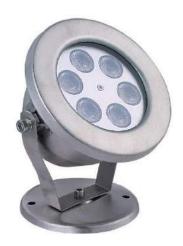

Canara high power LED outdoor ground recessed light consist of 3 leds uses the design of increasing heat dissipation space, the buried barrel adopts aluminium alloy compression molding form. Used for decoration or indicating lighting, the application level has considerable flexibility.

# **FEATURES**

- Surface with anodizing treatment has the stronger structure and anti-corrosion capability, meet the LED light body requirement for heat conduct to the outside of concrete and land, fully ensure the stability and long lifespan of LED fixture.
- Stainless steel faceplate, high pressure die casting light body, surface with electrostatic plastic coating.
- Lampshade adopts high strength toughened glass, resist the impact and friction.
- Adopt original LED light source, high flux output, excellent consistency of light color; Constant current driver with PWM gray control installed inside, make the light result much beautiful.
- IP68 grade waterproof, all-weather outdoor use.
- Environmental friendly and free from UV, IR or Mercury.

### **SPECIFICATIONS**

LED power: 6W LED

Power Supply: 12V/24V DC

Color Temperature: RGB

Protection rating: IP68

Beam angle:10°,30°,45°,60°,90°

Control: ON-OFF/DMX512

**Body: Stainless Steel** 