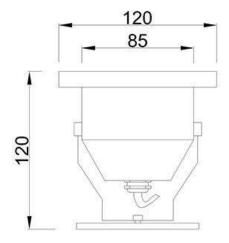

**Body: Stainless Steel** 

Dimension: 120mm, H: 120mm

**Product Code: CAN LED UW6-1** 

Canara high power LED outdoor ground recessed light consist of 9 pcs LED's uses the design of increasing heat dissipation space, the buried barrel adopts aluminium alloy compression molding form. Used for decoration or indicating lighting, the application level has considerable flexibility.

**Body: Stainless Steel** 

Dimension: 145mm, H: 150mm

**Product Code: CAN LED UW9-2** 