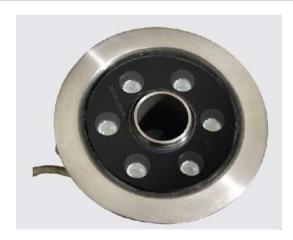

Dimension: 130mm, H: 45mm

Canara high power LED outdoor ground recessed light consist of 6 pcs LED's uses the design of increasing heat dissipation space, the buried barrel adopts aluminium alloy compression molding form. Used for decoration or indicating lighting, the application level has considerable flexibility.

**Body: Stainless Steel** 

Dimension: 120mm, H: 120mm

**Product Code: CAN LED UW6-1** 

Canara high power LED outdoor ground recessed light consist of 9 pcs LED's uses the design of increasing heat dissipation space, the buried barrel adopts aluminium alloy compression molding form. Used for decoration or indicating lighting, the application level has considerable flexibility.