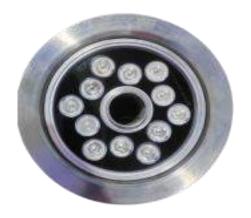

# LED UNDERWATER NOZZLE PASS LIGHT

Canara high power LED outdoor ground recessed light consist of 12led uses the design of increasing heat dissipation space, the buried barrel adopts aluminium alloy compression molding form. Used for decoration or indicating lighting, the application level has considerable flexibility.

# **FEATURES**

- Surface with anodizing treatment has the stronger structure and anti-corrosion capability, meet the LED light body requirement for heat conduct to the outside of concrete and land, fully ensure the stability and long lifespan of LED fixture.
- Stainless steel faceplate, high pressure die casting light body, surface with electrostatic plastic coating.
- Lampshade adopts high strength toughened glass, resist the impact and friction.
- Adopt original LED light source, high flux output, excellent consistency of light color; Constant current driver with PWM gray control installed inside, make the light result much beautiful.
- IP68 grade waterproof, all-weather outdoor use.
- Environmental friendly and free from UV, IR or Mercury.

# **Applications:**

Widely used in fountain, Swimming Pool, Underwater applications etc.

### **SPECIFICATIONS**

LED power: 36W LED

Power Supply: 12V DC

Color Temperature: RGB

Protection rating: IP68

Beam angle:10°,30°,45°,60°,90°

Control: ON-OFF/DMX512

**Body: Stainless Steel** 