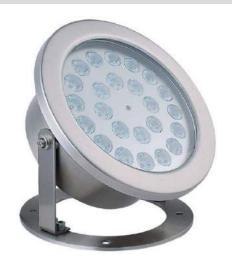

### **SPECIFICATIONS**

LED power: 24W LED

Power Supply: 12V/24V DC

Color Temperature: Single Color/RGBW

Glass: Tempered glass T: 8mm

Protection rating: IP68

Beam angle:10°,30°,45°,60°,90°

Control: ON-OFF/DMX512

**Body: Stainless Steel** 

Dimension: 215mm, H: 148mm

**Product Code: CAN LED UW24** 