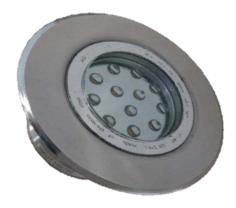

**Body: Stainless Steel** 

Dimension: 120mm, H: 120mm

**Product Code: CAN LED UW6-1** 

Canara high power LED outdoor ground recessed light consist of 9 pcs LED's uses the design of increasing heat dissipation space, the buried barrel adopts aluminium alloy compression molding form. Used for decoration or indicating lighting, the application level has considerable flexibility.