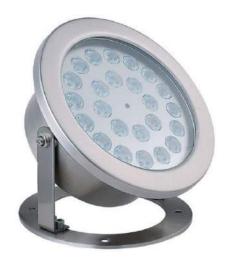

### **SPECIFICATIONS**

LED power: 30W LED

Power Supply: 12V/24V DC

Color Temperature: Single Color/RGBW

Glass: Tempered glass T: 8mm

Protection rating: IP68

Beam angle:10°,30°,45°,60°,90°

Control: ON-OFF/DMX512

**Body: Stainless Steel** 

Dimension: 250mm, H: 148mm

**Product Code: CAN LED UW30** 