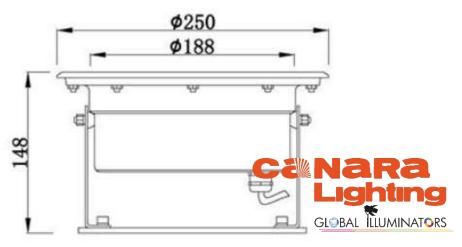

**Body: Stainless Steel** 

Dimension: 250mm, H: 148mm

**Product Code: CAN LED UW30** 