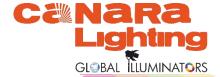

### **SPECIFICATIONS**

LED power: 9W LED

Power Supply: 12V/24V DC

Color Temperature: RGB

Protection rating: IP68

Beam angle :10°,30°,45°,60°,90°

Control: ON-OFF/DMX512

**Body: Stainless Steel** 

Dimension: 130mm, H: 45mm

Canara high power LED outdoor ground recessed light consist of 6 pcs LED's uses the design of increasing heat dissipation space, the buried barrel adopts aluminium alloy compression molding form. Used for decoration or indicating lighting, the application level has considerable flexibility.