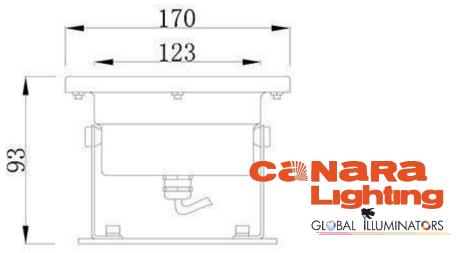

### **SPECIFICATIONS**

LED power: 12W LED

Power Supply: 12V/24V DC

Color Temperature: Single Color/RGBW

Glass: Tempered glass T: 8mm

Protection rating: IP68

Beam angle :10°,30°,45°,60°,90°

Control: ON-OFF/DMX512

**Body: Stainless Steel** 

Dimension: 170mm, H: 93mm

**Product Code: CAN LED UW12** 