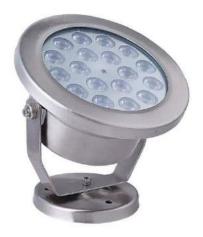

### **SPECIFICATIONS**

LED power: 18W LED

Power Supply: 12V/24V DC

Color Temperature: Single Color/RGBW

Glass: Tempered glass T: 8mm

Protection rating: IP68

Beam angle:10°,30°,45°,60°,90°

Control: ON-OFF/DMX512

**Body: Stainless Steel** 

Dimension: 170mm, H: 93mm

**Product Code: CAN LED UW18** 

# **Applications:**

Canara high power LED outdoor ground recessed light consist of 18 pcs LED's uses the design of increasing heat dissipation space, the buried barrel adopts aluminium alloy compression molding form. Used for decoration or indicating lighting, the application level has considerable flexibility.