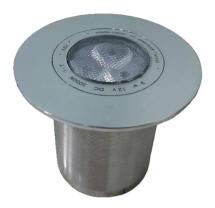

Canara high power LED outdoor ground recessed light consist of 3 leds uses the design of increasing heat dissipation space, the buried barrel adopts aluminium alloy compression molding form. Used for decoration or indicating lighting, the application level has considerable flexibility.

Dimension: 130mm, H: 45mm

Canara high power LED outdoor ground recessed light consist of 3 leds uses the design of increasing heat dissipation space, the buried barrel adopts aluminium alloy compression molding form. Used for decoration or indicating lighting, the application level has considerable flexibility.