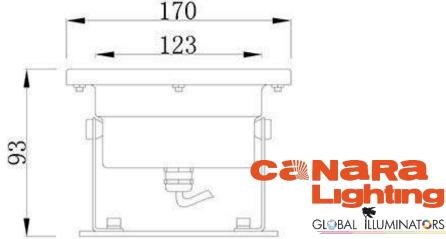

**Body: Stainless Steel** 

Dimension: 170mm, H: 93mm

**Product Code: CAN LED UW12** 

**Body: Stainless Steel** 

Dimension: 170mm, H: 93mm

**Product Code: CAN LED UW15** 

**Body: Stainless Steel** 

Dimension: 170mm, H: 93mm

**Product Code: CAN LED UW18** 