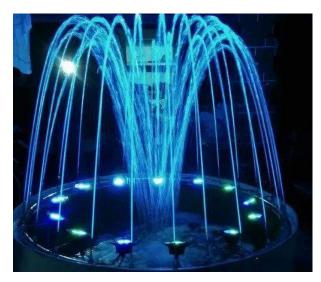

# **Applications:**

Widely used in fountain, Swimming Pool, Underwater applications etc.

# **Applications:**

Widely used in fountain, Swimming Pool Underwater applications etc.