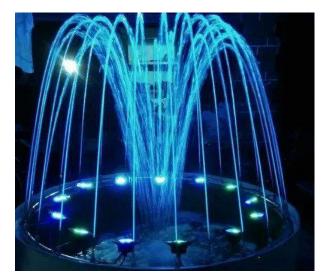

# **Applications:**

Widely used in fountain, Swimming Pool, Underwater applications etc.

# **Applications:**

Widely used in fountain, Swimming Pool Underwater applications etc.

# **Applications:**