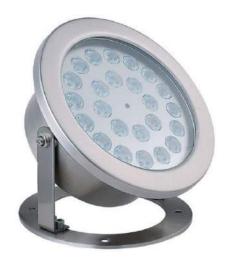

### **SPECIFICATIONS**

LED power: 24W LED

Power Supply: 12V/24V DC

Color Temperature: Single Color/RGBW

Glass: Tempered glass T: 8mm

Protection rating: IP68

Beam angle:10°,30°,45°,60°,90°

Control: ON-OFF/DMX512

**Body: Stainless Steel** 

Dimension: 215mm, H: 148mm

**Product Code: CAN LED UW24** 