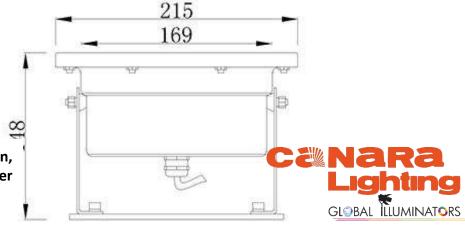

### **SPECIFICATIONS**

LED power: 24W LED

Power Supply: 12V/24V DC

Color Temperature: Single Color/RGBW

Glass: Tempered glass T: 8mm

Protection rating: IP68

Beam angle:10°,30°,45°,60°,90°

Control: ON-OFF/DMX512

**Body: Stainless Steel** 

Dimension: 215mm, H: 148mm

**Product Code: CAN LED UW24** 