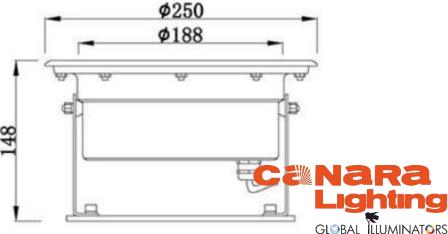

### **SPECIFICATIONS**

LED power: 30W LED

Power Supply: 12V/24V DC

Color Temperature: Single Color/RGBW

Glass: Tempered glass T: 8mm

Protection rating: IP68

Beam angle:10°,30°,45°,60°,90°

Control: ON-OFF/DMX512

**Body: Stainless Steel** 

Dimension: 250mm, H: 148mm

**Product Code: CAN LED UW30** 