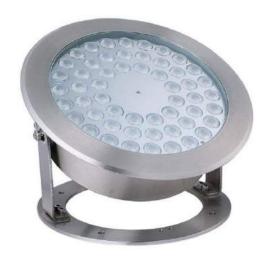

### **SPECIFICATIONS**

LED power: 54W LED

Power Supply: 12V/24V DC

Color Temperature: Single Color/RGBW

Glass: Tempered glass T: 8mm

Protection rating: IP68

Beam angle :10°,30°,45°,60°,90°

Control: ON-OFF/DMX512

**Body: Stainless Steel** 

Dimension: 300mm, H: 161mm

**Product Code: CAN LED UW54** 

**Ø**300