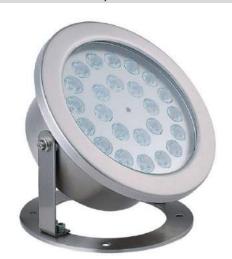

### **SPECIFICATIONS**

LED power: 30W LED

Power Supply: 12V/24V DC

Color Temperature: Single Color/RGBW

Glass: Tempered glass T: 8mm

Protection rating: IP68

Beam angle:10°,30°,45°,60°,90°

Control: ON-OFF/DMX512

**Body: Stainless Steel** 

Dimension: 250mm, H: 148mm

**Product Code: CAN LED UW30** 