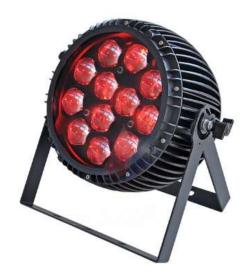

## LED PARCAN RGBW

High quality Canara RGBW LED motorized Zoom Par Light used as a Effect Light, spot light, stage and studio application.

## **FEATURES**

- 4in1 High power LED's are able to create accurate bright effects and is more than 30% brighter than any of its kind.
- DMX-512 fixture having Stable performance Uniform RGBW color mixing and rainbow effect
- Brightness is controlled by DMX512 mode through dedicated faders and in manual mode by pressing of key switches provided on light control board.
- PowerCon power loop in /loop out and DMX loop in/ loop out 5-Pin XLR connector
- CE certified

## **SPECIFICATIONS**

Lamp: 12x15W RGBW LED array system

Max. Power: 250W

Power Supply: 110 – 240V AC, 50-60Hz

Beam angle: 8°-60° motorized

Out put: 3250 lumen

DMX channels: 5/7/11 channel

Control mode: DMX 512/Master/Slave/Manual

Dimming: 0-100% dimming

CRI>90

Functions: Variable speed, random strobe, rainbow, self program running, instant open and blackout

Body color: Black color

Protection rating: IP65

Weight: 8Kg

Dimension: L355x W281 x H172 mm